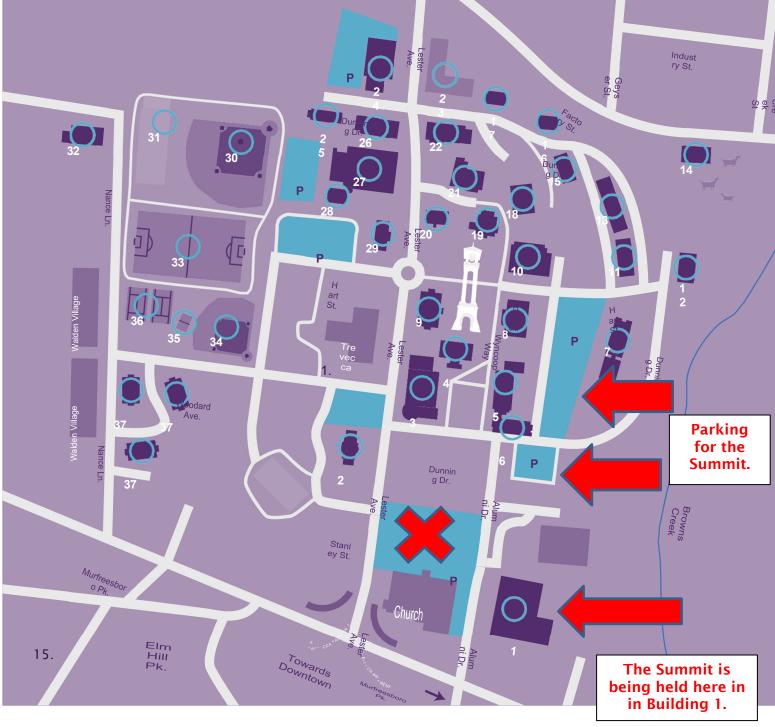

## Boone Business Building

- · Boone Convocation Center
- . Hardy Alumni Center
- . Waggoner Library
- Office of Admissions
- · Post Office
- · Print Shop
- · Textbooks
- · Quick Lecture Hall
- 4. Wakefield Fine Arts Building
- 5. Greathouse Science Building
- 6. Health Sciences Wing
- '. Benson Hall
- 8. McClurkan Building
  - · Benson Auditorium
- 9. Mackey Building
- 10. Jernigan Student Center

  · Campus Store
- 11. Shingler Apartments
- 12. Arts Annex
- 13. Redford Apartments
- 14. Urban Farm

## **Bush Apartments**

- 16. Picnic Pavilion
- 17. Smith House
- 18. Johnson Hall
- 19. Adams Administration Building
- 20. Martin Building
- 21. Bud Robinson Building
  - · Center for Student Development
- 22. Georgia Hall
- 23. Residence Hall (Under Construction)
- 24. Jackson Center fo